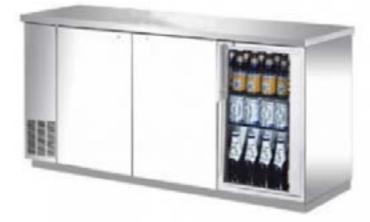

## **CHILLER KEG FRIDGE**

## **3 Door**

| Specifications           |                                                                |  |
|--------------------------|----------------------------------------------------------------|--|
| Description              | 3 door with optional castor wheels<br>(1 glass door + shelves) |  |
| Capacity                 | 4 Kegs (3x 50L kegs max)                                       |  |
| Housing                  | Stainless steel                                                |  |
|                          | (High grade reinforced)                                        |  |
| Operating temperature    | 0.5 - 3.5°C                                                    |  |
| Thermostat controller    | Carel PJ Ezy                                                   |  |
| Compressor refrigeration |                                                                |  |
| capacity                 | Embraco 800W                                                   |  |
| Electrical               | 240V / 2.5A                                                    |  |
| External size (no tower) | L1850 x W620 x H910mm                                          |  |
|                          | (H1040mm with castor wheels)                                   |  |
| Internal size            | L1530 x W510 x H790mm                                          |  |
| Net weight               | 150kgs                                                         |  |
| SKU                      | BDD-3S                                                         |  |