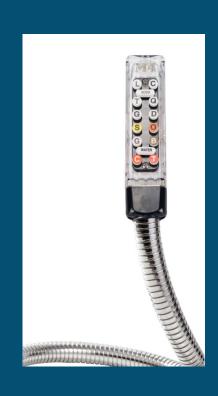

## **WUNDERBAR BARGUN**

THE WORLD LEADING STANDARD FOR POST-MIX **BAR DISPENSERS** 

A quality beverage dispenser that is versatile and convenient, to save time, space and money

## **Description**

Fully hydraulic beverage dispenser able to serve different products, including cola, tonic, juice, energy drinks and soda

## **Features**

- Works with any bag-in-box system
- Easy flow adjustment
- Self rinsing nozzle cup
- Easy removal of contact parts

## **NZ Models**

Flow Control Manifold: M4 10-button 48" - Black M4-10620KSF4

M4 8-button 48" - Black

M4 8-button 36" - Black

**Standard Manifold:** 

M4 8-button 48" - Black M4-8600KSM4

SKUS:

M4-8600KSF4