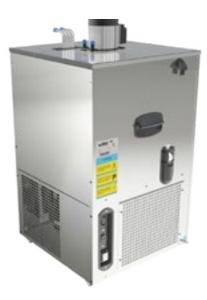

### **BEER COOLERS**

Thanks to Celli's continuous innovation, our coolers offer maximum performance with low energy consumption.

Available in R134a / R744 CO<sub>2</sub> / R290 Propane Refrigerants.

At Celli respecting the environment has always been a priority. The use of carbon dioxide (CO<sub>2</sub>) and R290 (Propane) as cooling gases aroused new interest in the past few years due to the high ecological impact of artificial gases.