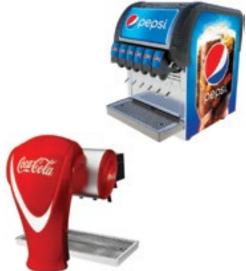

# POST-MIX

Innovation, technology, quality, design: these are the keystones that characterize Celli's hard work in the world of soft drink dispensing.

Install kits available for easy install:

- Syrup pump board
- CO<sub>2</sub> board
- Tubing & Fittings kit
- Water Filtration board

The overcounter and undercounter dispensing systems adapt to different contexts, cutting management costs and ensuring that consumers enjoy the best drinking quality.

The main companies in the soft drinks sector, such as Pepsi and Coca-Cola, have chosen Celli as their strategic partner to co-engineer their innovative projects. Strong visual impact of its products, equipment and towers, combine dispensing quality and maximum brand visibility.