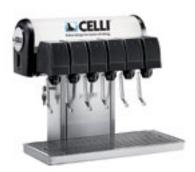

#### **BEER TOWERS**

Our towers can be supplied in many different versions:

- Flooded (Ice)
- LED Light
- Vitreous, Stainless Steel or Nickel/Gold/Copperplated Effect
- Standard or compensating Tap
- Number of Taps