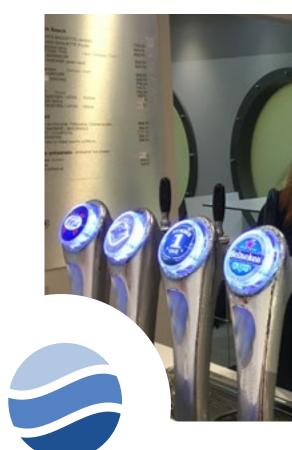

#### **BEER TOWERS**

Our towers can be supplied in many different versions:

- Flooded (Ice)
- LED Light
- Vitreous, Stainless Steel or Nickel/Gold/Copperplated Effect
- Standard or compensating Tap
- Number of Taps