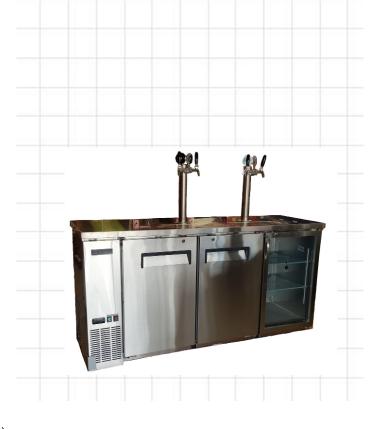

## CHILLER KEG FRIDGE

## Full System - 3 Door

## **Specifications**

**Description** 3 door with castor wheels

(1 glass door + shelves)

Capacity 4 Kegs (3x 50L kegs max)

Housing Stainless steel

(High grade reinforced)

**Operating temperature** 0.5 - 3.5°C **Thermostat controller** Carel PJ Ezy

**Compressor refrigeration** 

**Capacity** Embraco 800W **Electrical** 240V / 2.5A

External size (no tower) L1850 x W620 x H910mm

(H1040mm with castor wheels)

Internal size L1530 x W510 x H790mm

Net weight 150kgs

SKU BDD-3S-4W

\*Kegerator fridge full system including tower, taps, regulator and keg coupler kit.