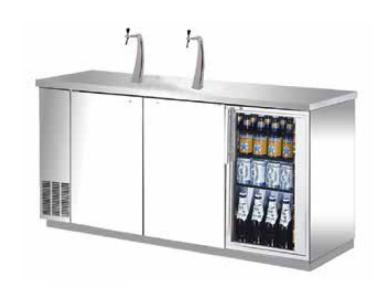

## CHILLER KEG FRIDGE

## Full System - 3 Door

## **Specifications**

**Description** 3 door with castor wheels

(1 glass door + shelves)

Capacity 4 Kegs (3x 50L kegs max)

Housing Stainless steel

(High grade reinforced)

**Operating temperature** 0.5 - 3.5°C **Thermostat controller** Carel PJ Ezy

**Compressor refrigeration** 

**Capacity** Embraco 800W **Electrical** 240V / 2.5A

External size (no tower) L1850 x W620 x H910mm

(H1040mm with castor wheels)

Internal size L1530 x W510 x H790mm

Net weight 150kgs

SKU BDD-3S-4W

\*Kegerator fridge full system including tower, taps, regulator and keg coupler kit.