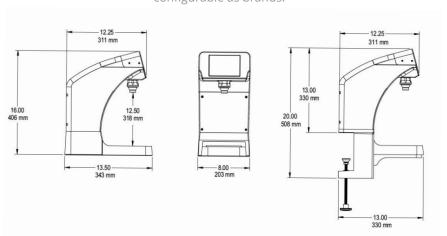

#### COMPACT

Mustang provides innovative beverage dispensing in a small footprint. Only 20.3cm wide, 31.1cm deep.