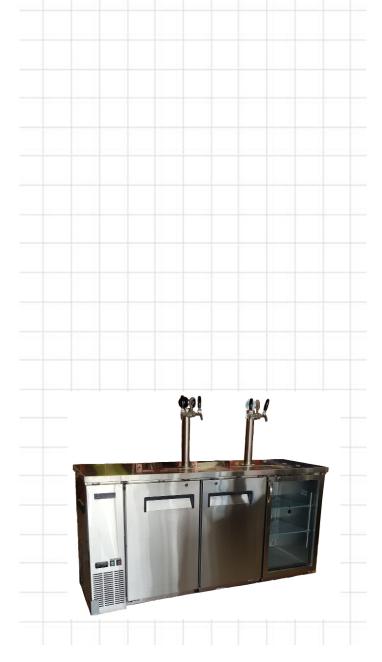

## CHILLER KEG FRIDGE Full System - 3 Door - 4 Tap

## Specifications

| Description<br>Capacity<br>Housing | 3 door with castor wheels<br>(1 glass door + shelves)<br>4 Kegs (3x 50L kegs max)<br>Stainless Steel<br>(High grade reinforced) |                       |              |
|------------------------------------|---------------------------------------------------------------------------------------------------------------------------------|-----------------------|--------------|
|                                    |                                                                                                                                 | Operating temperature | 0.5 - 3.5°C  |
|                                    |                                                                                                                                 | Thermostat controller | Carel PJ Ezy |
|                                    |                                                                                                                                 | Compressor capacity   | Embraco 800W |
| Electrical                         | 240V / 2.5A                                                                                                                     |                       |              |
| External size (no tower)           | L1850 x W620 x H910mm                                                                                                           |                       |              |
|                                    | (H1040mm with castor wheels)                                                                                                    |                       |              |
| Internal size                      | L1530 x W510 x H790mm                                                                                                           |                       |              |
| Net weight                         | 150kgs                                                                                                                          |                       |              |
| SKU                                | BDD-3S-4W                                                                                                                       |                       |              |

\*Kegerator fridge full system including tower, taps, regulator and keg coupler kit.