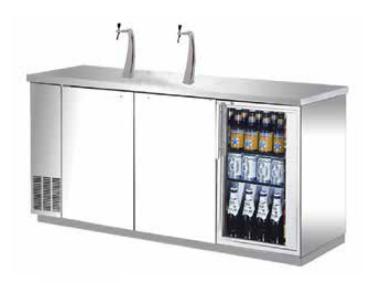

## CHILLER KEG FRIDGE Full System - 3 Door - 4 Tap

## Specifications

| Description<br>Capacity<br>Housing | 3 door with castor wheels<br>(1 glass door + shelves)<br>4 Kegs (3x 50L kegs max)<br>Stainless Steel<br>(High grade reinforced) |                       |              |
|------------------------------------|---------------------------------------------------------------------------------------------------------------------------------|-----------------------|--------------|
|                                    |                                                                                                                                 | Operating temperature | 0.5 - 3.5°C  |
|                                    |                                                                                                                                 | Thermostat controller | Carel PJ Ezy |
|                                    |                                                                                                                                 | Compressor capacity   | Embraco 800W |
| Electrical                         | 240V / 2.5A                                                                                                                     |                       |              |
| External size (no tower)           | L1850 x W620 x H910mm                                                                                                           |                       |              |
|                                    | (H1040mm with castor wheels)                                                                                                    |                       |              |
| Internal size                      | L1530 x W510 x H790mm                                                                                                           |                       |              |
| Net weight                         | 150kgs                                                                                                                          |                       |              |
| SKU                                | BDD-3S-4W                                                                                                                       |                       |              |

\*Kegerator fridge full system including tower, taps, regulator and keg coupler kit.