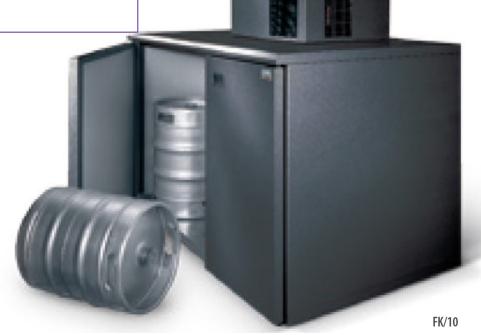

## GAMKO 10+KEG CHILLER

## Panel construction keg coolers & matching condensing unit

- Keg cooler supplied as ready-to-assemble panels
- Installer assembles the keg cooler for you in situ and fits the condensing unit
- Also suited for pre-chilling kegs and/or packaged drinks

| Type of keg cooler panel construction | Storage capacity of kegs (DIN)               |
|---------------------------------------|----------------------------------------------|
| SKU FK/10                             | 10x50 litres or 20x30 litres or 30x20 litres |
| Cabinet Dimensions                    | H1080 x W2200 x D978mm                       |