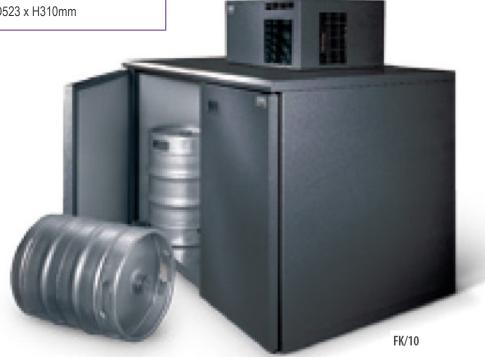

## GAMKO 10+KEG CHILLER

## Panel construction keg coolers & matching condensing unit

- Keg cooler supplied as ready-to-assemble panels
- Installer assembles the keg cooler for you in situ and fits the condensing unit
- Also suited for pre-chilling kegs and/or packaged drinks

## Type of keg cooler panel construction Storage capacity of kegs (DIN)

SKU FK/10 10 x 50 litres or 20 x 30 litres or 30 x 20 litres

Cabinet Dimensions W2200 x D980 x H310mm

SKU FK/MU
Cooling Capacity 463W
Power Consumption 385W

Chiller Dimensions W612 x D523 x H310mm

## General characteristics

- Ideal for difficult-to-access places
- Electronic thermostat
- Automatic defrost
- Interior: silver-grey coated steel panels
- Exterior: anthracite coated steel panels
- Reinforced stainless steel baseplate with upstand on three sides for easy cleaning
- Easy to maintain